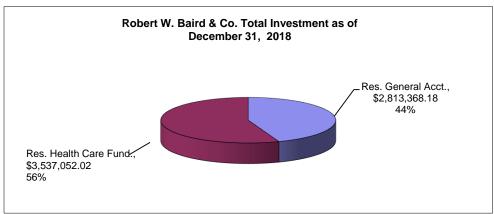

## Bee County, Texas Schedule of Investment Activity Robert W. Baird & Co. For the Quarter Ended December 31, 2018

| Robert W. Baird & Co. Investments                                 | Balance<br>9/30/2018         | Deposits           | Withdrawals | Interest               | Balance<br>12/31/2018         |
|-------------------------------------------------------------------|------------------------------|--------------------|-------------|------------------------|-------------------------------|
| 012 Reserve General Account<br>023 & 083 Reserve Health Care Fund | 2,300,448.08<br>3,517,587.90 | 500,000.00<br>0.00 | ,           | 14,238.80<br>21,222.91 | 2,813,368.18 * 3,537,052.02 * |
| TOTALS                                                            | 5.818.035.98                 | 500,000,00         | 3.077.49    | 35.461.71              | 6.350.420.20 *                |

## Bee County, Texas Schedule of Investment Activity Robert W. Baird & Co. For the Quarter Ended December 31, 2018

| MONTHLY BALANCES                                                                                          | October 2018                 | November 2018                | December 2018                 |
|-----------------------------------------------------------------------------------------------------------|------------------------------|------------------------------|-------------------------------|
| 012 Reserve General Account 023 & 083 Reserve Health Care Fund *As of 9/30/18 balanced to General Ledger. | 2,800,448.08<br>3,517,587.90 | 2,800,448.08<br>3,517,587.90 | 2,813,368.18 * 3,537,052.02 * |
| Total Monthly Balance                                                                                     | 6,318,035.98                 | 6,318,035.98                 | 6,350,420.20 *                |
| INTEREST EARNED                                                                                           | October 2018                 | November 2018                | December 2018                 |
| 012 Reserve General Account<br>023 & 083 Reserve Health Care Fund                                         | 0.00<br>0.00                 | 0.00<br>0.00                 | 14,238.80<br>21,222.91        |
| General & HealthCare Fund Prof Services Fee<br>Other Fees & Costs                                         | 0.00<br>0.00                 | 0.00<br>0.00                 | -3,077.49<br>0.00             |
| Total Monthly Balance                                                                                     | 0.00                         | 0.00                         | 32,384.22                     |
| INTEREST RATES                                                                                            | October 2018                 | November 2018                | December 2018                 |
| Robert W. Baird & Co.                                                                                     | 2.09%                        | 2.09%                        | 2.09%                         |
| GENERAL ACCT INVESTMENTS                                                                                  | October 2018                 | November 2018                | December 2018                 |
| General Fund 012                                                                                          | 2,800,448.08                 | 2,800,448.08                 | 2,813,368.18                  |
| TOTAL GENERAL ACCOUNT INV.                                                                                | 2,800,448.08                 | 2,800,448.08                 | 2,813,368.18                  |