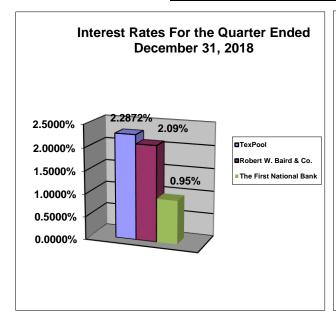

#### Bee County, Texas Schedule of Investment Activity Combined For the Quarter Ended December 31, 2018

| MONTHLY BALANCES                                                                                                            | December 31, 2018                       |
|-----------------------------------------------------------------------------------------------------------------------------|-----------------------------------------|
| TexPool Investments<br>Robert W. Baird & Co.                                                                                | 12,399.49<br>6,350,420.20               |
| Total Monthly Balance                                                                                                       | 6,362,819.69                            |
|                                                                                                                             |                                         |
| INTEREST EARNED                                                                                                             | December 31, 2018                       |
| TexPool Investments Robert W. Baird & Co. Robert W. Baird & Co. Prof. Services Robert W. Baird & Co. Cost Rpt. & Other Exp. | 68.89<br>35,461.71<br>-3,077.49<br>0.00 |
| Total Monthly Balance                                                                                                       | 32,453.11                               |
|                                                                                                                             |                                         |
| INTEREST RATES                                                                                                              | December 31, 2018                       |
| TexPool Investments<br>Robert W. Baird & Co.<br>The First National Bank                                                     | 2.2872%<br>2.09%<br>0.95%               |