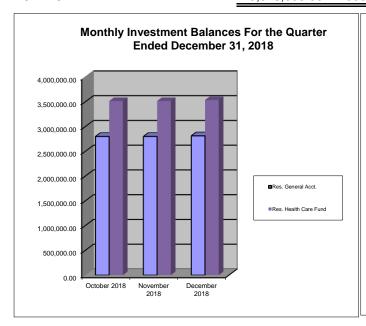

## Bee County, Texas Schedule of Investment Activity Robert W. Baird & Co. For the Quarter Ended December 31, 2018

| MONTHLY BALANCES                                                                                          | October 2018                 | November 2018                | December 2018                 |
|-----------------------------------------------------------------------------------------------------------|------------------------------|------------------------------|-------------------------------|
| 012 Reserve General Account 023 & 083 Reserve Health Care Fund *As of 9/30/18 balanced to General Ledger. | 2,800,448.08<br>3,517,587.90 | 2,800,448.08<br>3,517,587.90 | 2,813,368.18 * 3,537,052.02 * |
| Total Monthly Balance                                                                                     | 6,318,035.98                 | 6,318,035.98                 | 6,350,420.20 *                |
| INTEREST EARNED                                                                                           | October 2018                 | November 2018                | December 2018                 |
| 012 Reserve General Account<br>023 & 083 Reserve Health Care Fund                                         | 0.00<br>0.00                 | 0.00<br>0.00                 | 14,238.80<br>21,222.91        |
| General & HealthCare Fund Prof Services Fee<br>Other Fees & Costs                                         | 0.00<br>0.00                 | 0.00<br>0.00                 | -3,077.49<br>0.00             |
| Total Monthly Balance                                                                                     | 0.00                         | 0.00                         | 32,384.22                     |
| INTEREST RATES                                                                                            | October 2018                 | November 2018                | December 2018                 |
| Robert W. Baird & Co.                                                                                     | 2.09%                        | 2.09%                        | 2.09%                         |
| GENERAL ACCT INVESTMENTS                                                                                  | October 2018                 | November 2018                | December 2018                 |
| General Fund 012                                                                                          | 2,800,448.08                 | 2,800,448.08                 | 2,813,368.18                  |
| TOTAL GENERAL ACCOUNT INV.                                                                                | 2,800,448.08                 | 2,800,448.08                 | 2,813,368.18                  |