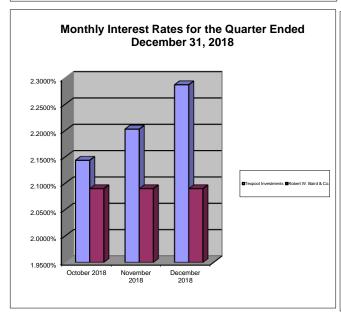

# Bee County, Texas Schedule of Investment Activity Texpool For the Quarter Ended December 31, 2018

| MONTHLY BALANCES                  | October 2018 | November 2018 | December 2018 |
|-----------------------------------|--------------|---------------|---------------|
| 012 General Account               | 6,682.20     | 6,694.31      | 6,707.34      |
| 080 Permanent School Fund         | 3,350.81     | 3,356.82      | 3,363.36      |
| 023 & 083 Health Care Fund I & II | 2,320.11     | 2,324.31      | 2,328.79      |
|                                   | _,===:::     | _,=           | _,===:::      |
| Total Monthly Balance             | 12,353.12    | 12,375.44     | 12,399.49     |
| INTEREST EARNED                   | October 2018 | November 2018 | December 2018 |
| 012 General Account               | 12.18        | 12.11         | 13.03         |
| 080 Permanent School Fund         | 6.10         | 6.01          | 6.54          |
| 023 & 083 Health Care Fund I & II | 4.24         | 4.20          | 4.48          |
|                                   |              |               |               |
| Total Monthly Balance             | 22.52        | 22.32         | 24.05         |
|                                   |              |               |               |
| INTEREST RATES                    | October 2018 | November 2018 | December 2018 |
| TexPool Investments               | 2.1438%      | 2.2030%       | 2.2872%       |
| Robert W. Baird & Co.             | 2.1436%      | 2.2030%       | 2.2672%       |
| Robert W. Ballu & Co.             | 2.0970       | 2.0976        | 2.0970        |
| GENERAL ACCT INVESTMENTS          | October 2018 | November 2018 | December 2018 |
| General Fund 012                  | 1,486.55     | 1,489.28      | 1,492.17      |
| Co. Clerk Records Mgmt Fund 014   | 132.52       | 132.76        | 133.02        |
| Courthouse Security Fund 017      | 32.83        | 32.89         | 32.95         |
| Road & Bridge Fund 020            | 3,226.13     | 3,231.98      | 3,238.27      |
| Special Road Tax Fund 021         | 0.00         | 0.00          | 0.00          |
| Fuel Farm Fund 022                | 25.09        | 25.14         | 25.19         |
| Farm to Market Fund 025           | 20.74        | 20.78         | 20.82         |
| Co. Records Management Fund 026   | 515.68       | 516.61        | 517.62        |
| Abandoned Vehicle Fund 030        | 8.52         | 8.54          | 8.56          |
| Law Library Fund 047              | 229.64       | 230.03        | 230.48        |
| Refunding I & S Fund 060          | 62.01        | 62.12         | 62.24         |
| Right of Way Fund 073             | 266.50       | 266.97        | 267.49        |
| Technology Fund 082               | 101.37       | 101.55        | 101.75        |
| Group Health Ins Fund 095         | 574.62       | 575.66        | 576.78        |
| TOTAL GENERAL ACCOUNT INV.        | 6,682.20     | 6,694.31      | 6,707.34      |
|                                   |              |               |               |