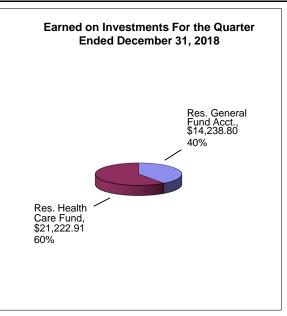

## Bee County, Texas Schedule of Investment Activity Robert W. Baird & Co. For the Quarter Ended December 31, 2018

| Robert W. Baird & Co. Investments                                 | Balance<br>9/30/2018         | Deposits           | Withdrawals | Interest               | Balance<br>12/31/2018         |
|-------------------------------------------------------------------|------------------------------|--------------------|-------------|------------------------|-------------------------------|
| 012 Reserve General Account<br>023 & 083 Reserve Health Care Fund | 2,300,448.08<br>3,517,587.90 | 500,000.00<br>0.00 | ,           | 14,238.80<br>21,222.91 | 2,813,368.18 * 3,537,052.02 * |
| TOTALS                                                            | 5.818.035.98                 | 500,000,00         | 3.077.49    | 35.461.71              | 6.350.420.20 *                |

## Bee County, Texas Schedule of Investment Activity Robert W. Baird & Co. For the Quarter Ended December 31, 2018

| MONTHLY BALANCES                                                                                          | October 2018                 | November 2018                | December 2018                 |
|-----------------------------------------------------------------------------------------------------------|------------------------------|------------------------------|-------------------------------|
| 012 Reserve General Account 023 & 083 Reserve Health Care Fund *As of 9/30/18 balanced to General Ledger. | 2,800,448.08<br>3,517,587.90 | 2,800,448.08<br>3,517,587.90 | 2,813,368.18 * 3,537,052.02 * |
| Total Monthly Balance                                                                                     | 6,318,035.98                 | 6,318,035.98                 | 6,350,420.20 *                |
| INTEREST EARNED                                                                                           | October 2018                 | November 2018                | December 2018                 |
| 012 Reserve General Account<br>023 & 083 Reserve Health Care Fund                                         | 0.00<br>0.00                 | 0.00<br>0.00                 | 14,238.80<br>21,222.91        |
| General & HealthCare Fund Prof Services Fee<br>Other Fees & Costs                                         | 0.00<br>0.00                 | 0.00<br>0.00                 | -3,077.49<br>0.00             |
| Total Monthly Balance                                                                                     | 0.00                         | 0.00                         | 32,384.22                     |
| INTEREST RATES                                                                                            | October 2018                 | November 2018                | December 2018                 |
| Robert W. Baird & Co.                                                                                     | 2.09%                        | 2.09%                        | 2.09%                         |
| GENERAL ACCT INVESTMENTS                                                                                  | October 2018                 | November 2018                | December 2018                 |
| General Fund 012                                                                                          | 2,800,448.08                 | 2,800,448.08                 | 2,813,368.18                  |
| TOTAL GENERAL ACCOUNT INV.                                                                                | 2,800,448.08                 | 2,800,448.08                 | 2,813,368.18                  |