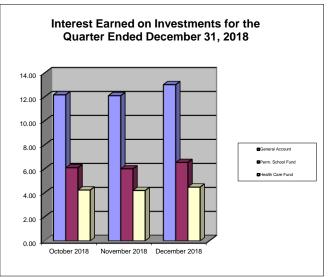

# Bee County, Texas Schedule of Investment Activity Texpool For the Quarter Ended December 31, 2018

| MONTHLY BALANCES                  | October 2018 | November 2018 | December 2018 |
|-----------------------------------|--------------|---------------|---------------|
| 012 General Account               | 6,682.20     | 6,694.31      | 6,707.34      |
| 080 Permanent School Fund         | 3,350.81     | 3,356.82      | 3,363.36      |
| 023 & 083 Health Care Fund I & II | 2,320.11     | 2,324.31      | 2,328.79      |
|                                   | _,===:::     | _,=           | _,===:::      |
| Total Monthly Balance             | 12,353.12    | 12,375.44     | 12,399.49     |
| INTEREST EARNED                   | October 2018 | November 2018 | December 2018 |
| 012 General Account               | 12.18        | 12.11         | 13.03         |
| 080 Permanent School Fund         | 6.10         | 6.01          | 6.54          |
| 023 & 083 Health Care Fund I & II | 4.24         | 4.20          | 4.48          |
|                                   |              |               |               |
| Total Monthly Balance             | 22.52        | 22.32         | 24.05         |
|                                   |              |               |               |
| INTEREST RATES                    | October 2018 | November 2018 | December 2018 |
| TexPool Investments               | 2.1438%      | 2.2030%       | 2.2872%       |
| Robert W. Baird & Co.             | 2.1436%      | 2.2030%       | 2.2672%       |
| Robert W. Ballu & Co.             | 2.0970       | 2.0976        | 2.0970        |
| GENERAL ACCT INVESTMENTS          | October 2018 | November 2018 | December 2018 |
| General Fund 012                  | 1,486.55     | 1,489.28      | 1,492.17      |
| Co. Clerk Records Mgmt Fund 014   | 132.52       | 132.76        | 133.02        |
| Courthouse Security Fund 017      | 32.83        | 32.89         | 32.95         |
| Road & Bridge Fund 020            | 3,226.13     | 3,231.98      | 3,238.27      |
| Special Road Tax Fund 021         | 0.00         | 0.00          | 0.00          |
| Fuel Farm Fund 022                | 25.09        | 25.14         | 25.19         |
| Farm to Market Fund 025           | 20.74        | 20.78         | 20.82         |
| Co. Records Management Fund 026   | 515.68       | 516.61        | 517.62        |
| Abandoned Vehicle Fund 030        | 8.52         | 8.54          | 8.56          |
| Law Library Fund 047              | 229.64       | 230.03        | 230.48        |
| Refunding I & S Fund 060          | 62.01        | 62.12         | 62.24         |
| Right of Way Fund 073             | 266.50       | 266.97        | 267.49        |
| Technology Fund 082               | 101.37       | 101.55        | 101.75        |
| Group Health Ins Fund 095         | 574.62       | 575.66        | 576.78        |
| TOTAL GENERAL ACCOUNT INV.        | 6,682.20     | 6,694.31      | 6,707.34      |
|                                   |              |               |               |