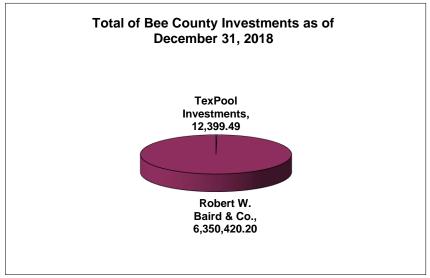

#### Bee County, Texas Schedule of Investment Activity Combined For the Quarter Ended December 31, 2018

| Investments                                  | Balance<br>9/30/2018      | Deposits           | Withdrawals      | Interest           | Balance<br>12/31/2018     |
|----------------------------------------------|---------------------------|--------------------|------------------|--------------------|---------------------------|
| TexPool Investments<br>Robert W. Baird & Co. | 12,330.62<br>5,818,035.98 | 0.00<br>500,000.00 | 0.00<br>3,077.49 | 68.89<br>35,461.71 | 12,399.49<br>6,350,420.20 |
| TOTALS                                       | 5,830,366.60              | 500,000.00         | 3,077.49         | 35,530.60          | 6,362,819.69              |

#### Bee County, Texas Schedule of Investment Activity Combined For the Quarter Ended December 31, 2018

| MONTHLY BALANCES                                                                                                            | December 31, 2018                       |
|-----------------------------------------------------------------------------------------------------------------------------|-----------------------------------------|
| TexPool Investments<br>Robert W. Baird & Co.                                                                                | 12,399.49<br>6,350,420.20               |
| Total Monthly Balance                                                                                                       | 6,362,819.69                            |
|                                                                                                                             |                                         |
| INTEREST EARNED                                                                                                             | December 31, 2018                       |
| TexPool Investments Robert W. Baird & Co. Robert W. Baird & Co. Prof. Services Robert W. Baird & Co. Cost Rpt. & Other Exp. | 68.89<br>35,461.71<br>-3,077.49<br>0.00 |
| Total Monthly Balance                                                                                                       | 32,453.11                               |
|                                                                                                                             |                                         |
| INTEREST RATES                                                                                                              | December 31, 2018                       |
| TexPool Investments<br>Robert W. Baird & Co.<br>The First National Bank                                                     | 2.2872%<br>2.09%<br>0.95%               |