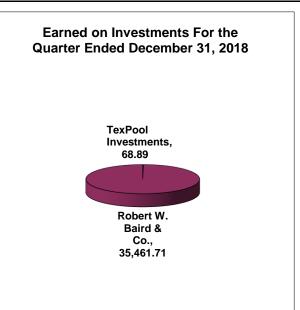

#### Bee County, Texas Schedule of Investment Activity Combined For the Quarter Ended December 31, 2018

| Investments                                  | Balance<br>9/30/2018      | Deposits           | Withdrawals      | Interest           | Balance<br>12/31/2018     |
|----------------------------------------------|---------------------------|--------------------|------------------|--------------------|---------------------------|
| TexPool Investments<br>Robert W. Baird & Co. | 12,330.62<br>5,818,035.98 | 0.00<br>500,000.00 | 0.00<br>3,077.49 | 68.89<br>35,461.71 | 12,399.49<br>6,350,420.20 |
| TOTALS                                       | 5,830,366.60              | 500,000.00         | 3,077.49         | 35,530.60          | 6,362,819.69              |

#### Bee County, Texas Schedule of Investment Activity Combined For the Quarter Ended December 31, 2018

| MONTHLY BALANCES                                                                                                            | December 31, 2018                       |
|-----------------------------------------------------------------------------------------------------------------------------|-----------------------------------------|
| TexPool Investments<br>Robert W. Baird & Co.                                                                                | 12,399.49<br>6,350,420.20               |
| Total Monthly Balance                                                                                                       | 6,362,819.69                            |
|                                                                                                                             |                                         |
| INTEREST EARNED                                                                                                             | December 31, 2018                       |
| TexPool Investments Robert W. Baird & Co. Robert W. Baird & Co. Prof. Services Robert W. Baird & Co. Cost Rpt. & Other Exp. | 68.89<br>35,461.71<br>-3,077.49<br>0.00 |
| Total Monthly Balance                                                                                                       | 32,453.11                               |
|                                                                                                                             |                                         |
| INTEREST RATES                                                                                                              | December 31, 2018                       |
| TexPool Investments<br>Robert W. Baird & Co.<br>The First National Bank                                                     | 2.2872%<br>2.09%<br>0.95%               |