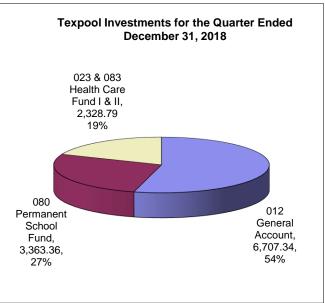

#### Bee County, Texas Schedule of Investment Activity Texpool For the Quarter Ended December 31, 2018

| Texpool Investments             | Balance<br>9/30/2018 | Deposits | Withdrawals | Interest | Balance<br>12/31/2018 |
|---------------------------------|----------------------|----------|-------------|----------|-----------------------|
| 1. 012 General Account          | 6,670.04             | 0.00     | 0.00        | 37.32    | 6,707.36              |
| 2. 080 Perm. School Fund        | 3,344.71             | 0.00     | 0.00        | 18.65    | 3,363.36              |
| 3. 023 & 083 Health Care I & II | 2,315.87             | 0.00     | 0.00        | 12.92    | 2,328.79              |
| TOTALS                          | 12,330.62            | 0.00     | 0.00        | 68.89    | 12,399.49             |