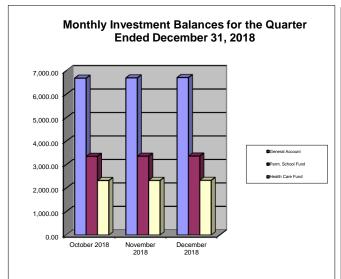

# Bee County, Texas Schedule of Investment Activity Texpool For the Quarter Ended December 31, 2018

| MONTHLY BALANCES                  | October 2018 | November 2018 | December 2018 |
|-----------------------------------|--------------|---------------|---------------|
| 012 General Account               | 6,682.20     | 6,694.31      | 6,707.34      |
| 080 Permanent School Fund         | 3,350.81     | 3,356.82      | 3,363.36      |
| 023 & 083 Health Care Fund I & II | 2,320.11     | 2,324.31      | 2,328.79      |
|                                   | _,===:::     | _,=           | _,===:::      |
| Total Monthly Balance             | 12,353.12    | 12,375.44     | 12,399.49     |
| INTEREST EARNED                   | October 2018 | November 2018 | December 2018 |
| 012 General Account               | 12.18        | 12.11         | 13.03         |
| 080 Permanent School Fund         | 6.10         | 6.01          | 6.54          |
| 023 & 083 Health Care Fund I & II | 4.24         | 4.20          | 4.48          |
|                                   |              |               |               |
| Total Monthly Balance             | 22.52        | 22.32         | 24.05         |
|                                   |              |               |               |
| INTEREST RATES                    | October 2018 | November 2018 | December 2018 |
| TexPool Investments               | 2.1438%      | 2.2030%       | 2.2872%       |
| Robert W. Baird & Co.             | 2.1436%      | 2.2030%       | 2.2672%       |
| Robert W. Ballu & Co.             | 2.0970       | 2.0976        | 2.0970        |
| GENERAL ACCT INVESTMENTS          | October 2018 | November 2018 | December 2018 |
| General Fund 012                  | 1,486.55     | 1,489.28      | 1,492.17      |
| Co. Clerk Records Mgmt Fund 014   | 132.52       | 132.76        | 133.02        |
| Courthouse Security Fund 017      | 32.83        | 32.89         | 32.95         |
| Road & Bridge Fund 020            | 3,226.13     | 3,231.98      | 3,238.27      |
| Special Road Tax Fund 021         | 0.00         | 0.00          | 0.00          |
| Fuel Farm Fund 022                | 25.09        | 25.14         | 25.19         |
| Farm to Market Fund 025           | 20.74        | 20.78         | 20.82         |
| Co. Records Management Fund 026   | 515.68       | 516.61        | 517.62        |
| Abandoned Vehicle Fund 030        | 8.52         | 8.54          | 8.56          |
| Law Library Fund 047              | 229.64       | 230.03        | 230.48        |
| Refunding I & S Fund 060          | 62.01        | 62.12         | 62.24         |
| Right of Way Fund 073             | 266.50       | 266.97        | 267.49        |
| Technology Fund 082               | 101.37       | 101.55        | 101.75        |
| Group Health Ins Fund 095         | 574.62       | 575.66        | 576.78        |
| TOTAL GENERAL ACCOUNT INV.        | 6,682.20     | 6,694.31      | 6,707.34      |
|                                   |              |               |               |